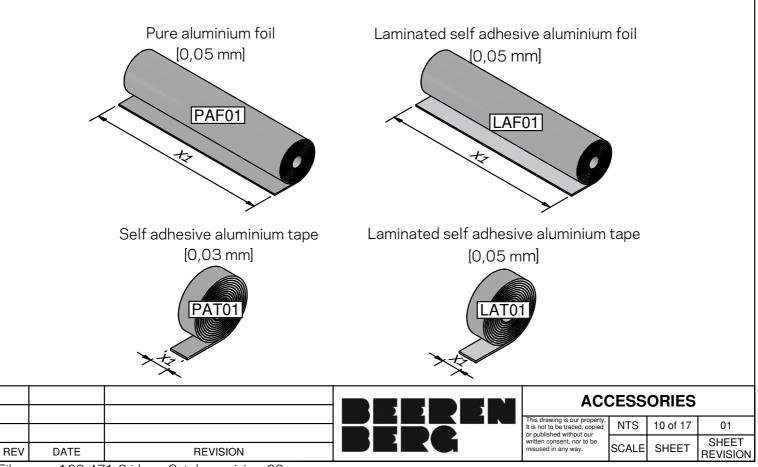

# Aluminium foils

File name: 100-471-3.idw Catalog revision: 03

File name: 100-471-3.idw Catalog revision: 03

File name: 100-471-3.idw Catalog revision: 03