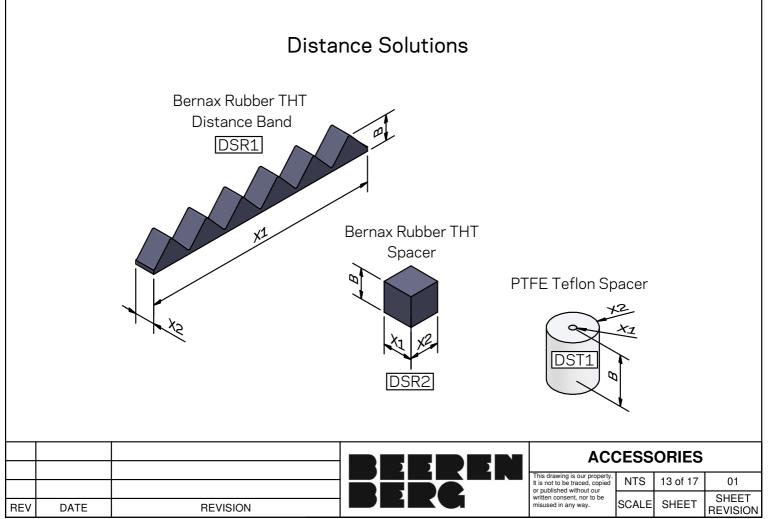

# Catalog Accessories

| Revision Table  |                                       |          |
|-----------------|---------------------------------------|----------|
| Sheet<br>Number | Fitting Type Group                    | Revisior |
| 1               | Main page                             | -        |
| 2               | Revision Table                        | -        |
| 3               | Sealants and glues                    | 02       |
| 4               | Tapes                                 | 02       |
| 5               | Pop Rivets                            | 02       |
| 6               | Adjustable Toggles                    | 02       |
| 7               | Cotter pins                           | 01       |
| 8               | Steel straps                          | 01       |
| 9               | Support Rings                         | 02       |
| 10              | Aluminium foils                       | 01       |
| 11              | Splice                                | 01       |
| 12              | SS316 Screws                          | 02       |
| 13              | Distance Solutions                    | 01       |
| 14              | Bernax Rubber Dripping Edges          | 01       |
| 15              | Fyrewrap LTF WR                       | 02       |
| 16              | Acoustic Barrier Mat BM0070 Length 2m | 01       |
| 17              | Acoustic Barrier Mat BM0070 Lengh 3m  | 02       |