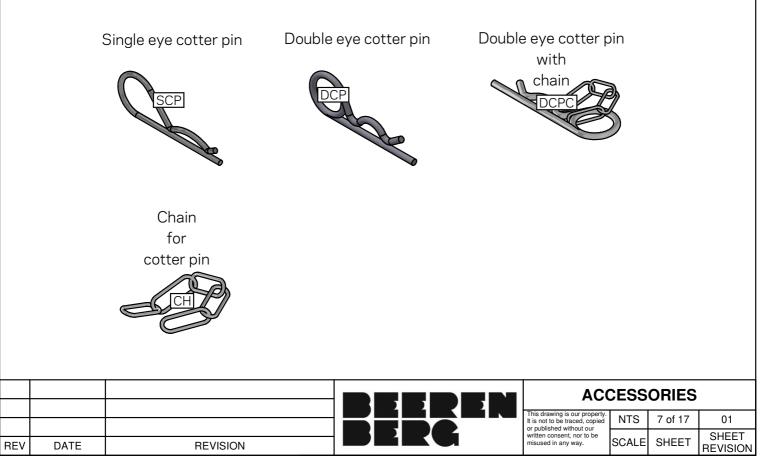

|
| 11              | Splice                                | 01       |
| 12              | SS316 Screws                          | 02       |
| 13              | Distance Solutions                    | 01       |
| 14              | Bernax Rubber Dripping Edges          | 01       |
| 15              | Fyrewrap LTF WR                       | 02       |
| 16              | Acoustic Barrier Mat BM0070 Length 2m | 01       |
| 17              | Acoustic Barrier Mat BM0070 Lengh 3m  | 02       |

#### Sealants and glues



3 of 17

02

SHEET

REVISION

File name: 100-471-3.idw Catalog revision: 03



File name: 100-471-3.idw Catalog revision: 03



File name: 100-471-3.idw Catalog revision: 03

## Adjustable Toggles



File name: 100-471-3.idw Catalog revision: 03

REV

#### Cotter pins



#### Steel straps





File name: 100-471-3.idw Catalog revision: 03

# Aluminium foils



File name: 100-471-3.idw Catalog revision: 03





File name: 100-471-3.idw Catalog revision: 03



File name: 100-471-3.idw Catalog revision: 03

## Benarx Rubber Dripping Edges



File name: 100-471-3.idw Catalog revision: 03





File name: 100-471-3.idw Catalog revision: 03



File name: 100-471-3.idw Catalog revision: 03