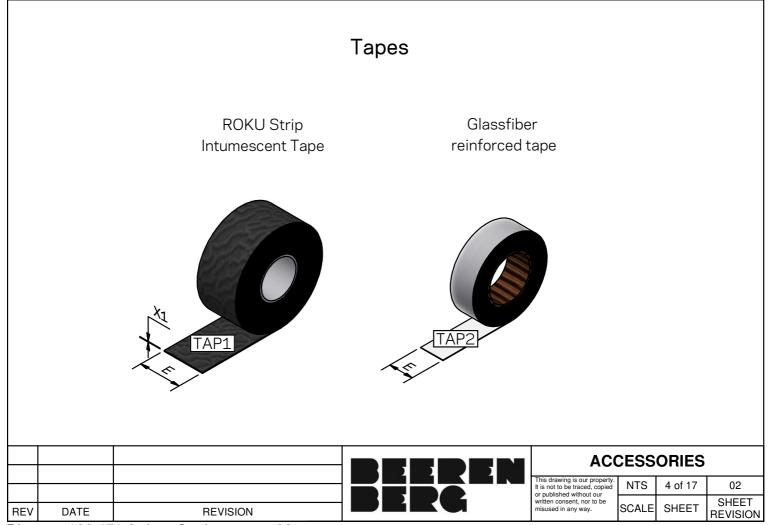

# Catalog Accessories

| Revision Table  |                                       |          |
|-----------------|---------------------------------------|----------|
| Sheet<br>Number | Fitting Type Group                    | Revisior |
| 1               | Main page                             | -        |
| 2               | Revision Table                        | -        |
| 3               | Sealants and glues                    | 02       |
| 4               | Tapes                                 | 02       |
| 5               | Pop Rivets                            | 02       |
| 6               | Adjustable Toggles                    | 02       |
| 7               | Cotter pins                           | 01       |
| 8               | Steel straps                          | 01       |
| 9               | Support Rings                         | 02       |
| 10              | Aluminium foils                       | 01       |
| 11              | Splice                                | 01       |
| 12              | SS316 Screws                          | 02       |
| 13              | Distance Solutions                    | 01       |
| 14              | Bernax Rubber Dripping Edges          | 01       |
| 15              | Fyrewrap LTF WR                       | 02       |
| 16              | Acoustic Barrier Mat BM0070 Length 2m | 01       |
| 17              | Acoustic Barrier Mat BM0070 Lengh 3m  | 02       |