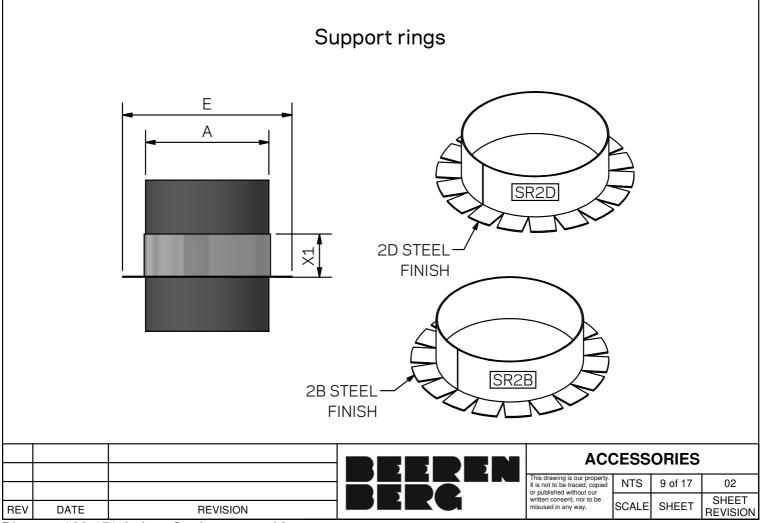

# Catalog Accessories

| Revision Table  |                                       |          |
|-----------------|---------------------------------------|----------|
| Sheet<br>Number | Fitting Type Group                    | Revisior |
| 1               | Main page                             | -        |
| 2               | Revision Table                        | -        |
| 3               | Sealants and glues                    | 02       |
| 4               | Tapes                                 | 02       |
| 5               | Pop Rivets                            | 02       |
| 6               | Adjustable Toggles                    | 02       |
| 7               | Cotter pins                           | 01       |
| 8               | Steel straps                          | 01       |
| 9               | Support Rings                         | 02       |
| 10              | Aluminium foils                       | 01       |
| 11              | Splice                                | 01       |
| 12              | SS316 Screws                          | 02       |
| 13              | Distance Solutions                    | 01       |
| 14              | Bernax Rubber Dripping Edges          | 01       |
| 15              | Fyrewrap LTF WR                       | 02       |
| 16              | Acoustic Barrier Mat BM0070 Length 2m | 01       |
| 17              | Acoustic Barrier Mat BM0070 Lengh 3m  | 02       |