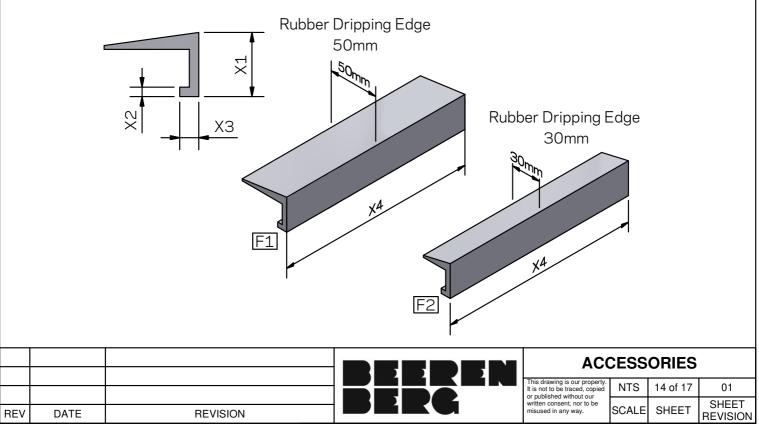

## Benarx Rubber Dripping Edges

File name: 100-471-3.idw Catalog revision: 03

File name: 100-471-3.idw Catalog revision: 03

File name: 100-471-3.idw Catalog revision: 03