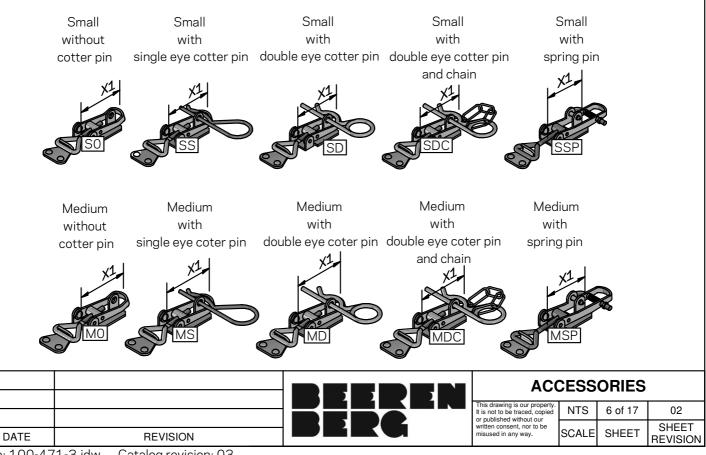

|
| 10              | Aluminium foils                       | 01       |
| 11              | Splice                                | 01       |
| 12              | SS316 Screws                          | 02       |
| 13              | Distance Solutions                    | 01       |
| 14              | Bernax Rubber Dripping Edges          | 01       |
| 15              | Fyrewrap LTF WR                       | 02       |
| 16              | Acoustic Barrier Mat BM0070 Length 2m | 01       |
| 17              | Acoustic Barrier Mat BM0070 Lengh 3m  | 02       |

#### Sealants and glues



3 of 17

02

SHEET

REVISION

File name: 100-471-3.idw Catalog revision: 03



File name: 100-471-3.idw Catalog revision: 03



File name: 100-471-3.idw Catalog revision: 03

## Adjustable Toggles



File name: 100-471-3.idw Catalog revision: 03

REV

#### Cotter pins



#### Steel straps





File name: 100-471-3.idw Catalog revision: 03

# Aluminium foils



File name: 100-471-3.idw Catalog revision: 03





File name: 100-471-3.idw Catalog revision: 03



File name: 100-471-3.idw Catalog revision: 03

## Benarx Rubber Dripping Edges



File name: 100-471-3.idw Catalog revision: 03





File name: 100-471-3.idw Catalog revision: 03



File name: 100-471-3.idw Catalog revision: 03