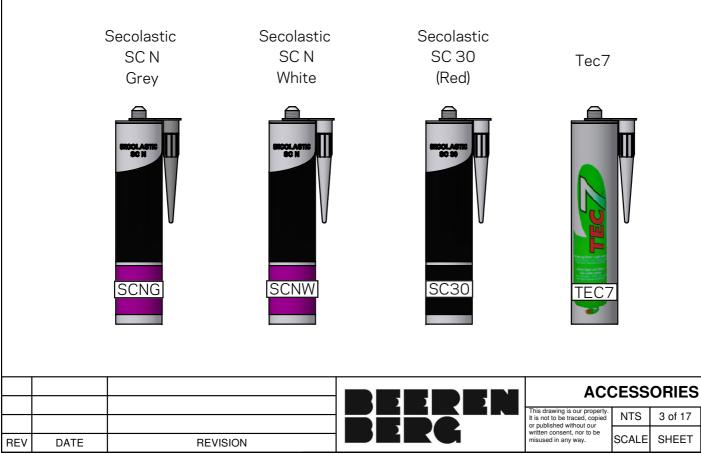

#### Sealants and glues

3 of 17

02

SHEET

REVISION

File name: 100-471-3.idw Catalog revision: 03

File name: 100-471-3.idw Catalog revision: 03

File name: 100-471-3.idw Catalog revision: 03