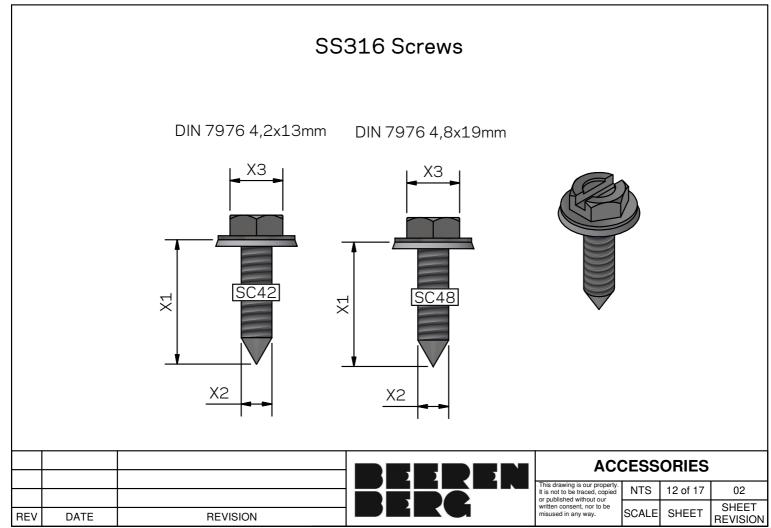

# Catalog Accessories

| Revision Table  |                                       |          |
|-----------------|---------------------------------------|----------|
| Sheet<br>Number | Fitting Type Group                    | Revisior |
| 1               | Main page                             | -        |
| 2               | Revision Table                        | -        |
| 3               | Sealants and glues                    | 02       |
| 4               | Tapes                                 | 02       |
| 5               | Pop Rivets                            | 02       |
| 6               | Adjustable Toggles                    | 02       |
| 7               | Cotter pins                           | 01       |
| 8               | Steel straps                          | 01       |
| 9               | Support Rings                         | 02       |
| 10              | Aluminium foils                       | 01       |
| 11              | Splice                                | 01       |
| 12              | SS316 Screws                          | 02       |
| 13              | Distance Solutions                    | 01       |
| 14              | Bernax Rubber Dripping Edges          | 01       |
| 15              | Fyrewrap LTF WR                       | 02       |
| 16              | Acoustic Barrier Mat BM0070 Length 2m | 01       |
| 17              | Acoustic Barrier Mat BM0070 Lengh 3m  | 02       |