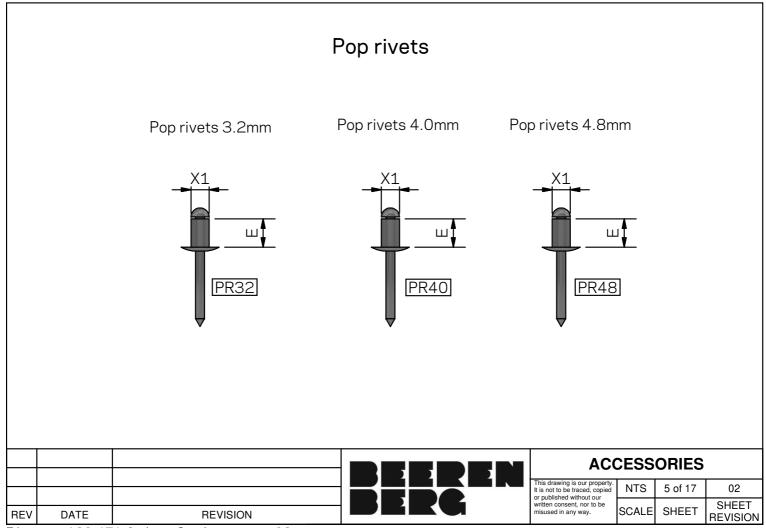

# Catalog Accessories

| Revision Table  |                                       |          |
|-----------------|---------------------------------------|----------|
| Sheet<br>Number | Fitting Type Group                    | Revisior |
| 1               | Main page                             | -        |
| 2               | Revision Table                        | -        |
| 3               | Sealants and glues                    | 02       |
| 4               | Tapes                                 | 02       |
| 5               | Pop Rivets                            | 02       |
| 6               | Adjustable Toggles                    | 02       |
| 7               | Cotter pins                           | 01       |
| 8               | Steel straps                          | 01       |
| 9               | Support Rings                         | 02       |
| 10              | Aluminium foils                       | 01       |
| 11              | Splice                                | 01       |
| 12              | SS316 Screws                          | 02       |
| 13              | Distance Solutions                    | 01       |
| 14              | Bernax Rubber Dripping Edges          | 01       |
| 15              | Fyrewrap LTF WR                       | 02       |
| 16              | Acoustic Barrier Mat BM0070 Length 2m | 01       |
| 17              | Acoustic Barrier Mat BM0070 Lengh 3m  | 02       |