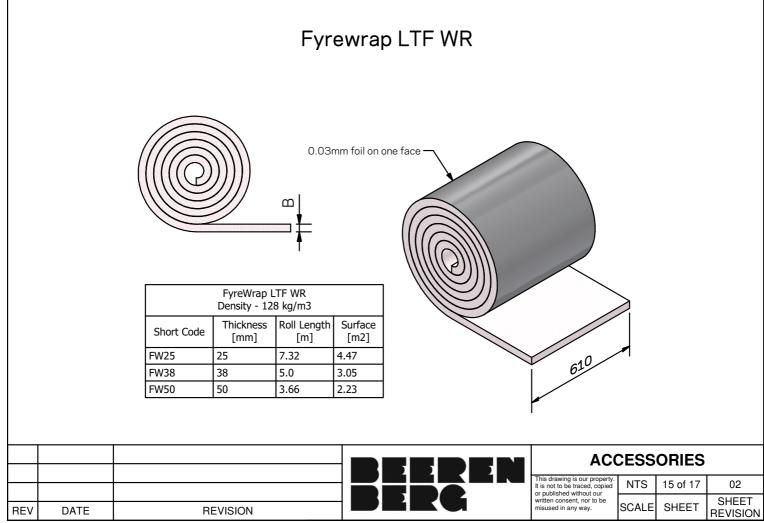

# Catalog Accessories

| Revision Table  |                                       |          |
|-----------------|---------------------------------------|----------|
| Sheet<br>Number | Fitting Type Group                    | Revisior |
| 1               | Main page                             | -        |
| 2               | Revision Table                        | -        |
| 3               | Sealants and glues                    | 02       |
| 4               | Tapes                                 | 02       |
| 5               | Pop Rivets                            | 02       |
| 6               | Adjustable Toggles                    | 02       |
| 7               | Cotter pins                           | 01       |
| 8               | Steel straps                          | 01       |
| 9               | Support Rings                         | 02       |
| 10              | Aluminium foils                       | 01       |
| 11              | Splice                                | 01       |
| 12              | SS316 Screws                          | 02       |
| 13              | Distance Solutions                    | 01       |
| 14              | Bernax Rubber Dripping Edges          | 01       |
| 15              | Fyrewrap LTF WR                       | 02       |
| 16              | Acoustic Barrier Mat BM0070 Length 2m | 01       |
| 17              | Acoustic Barrier Mat BM0070 Lengh 3m  | 02       |