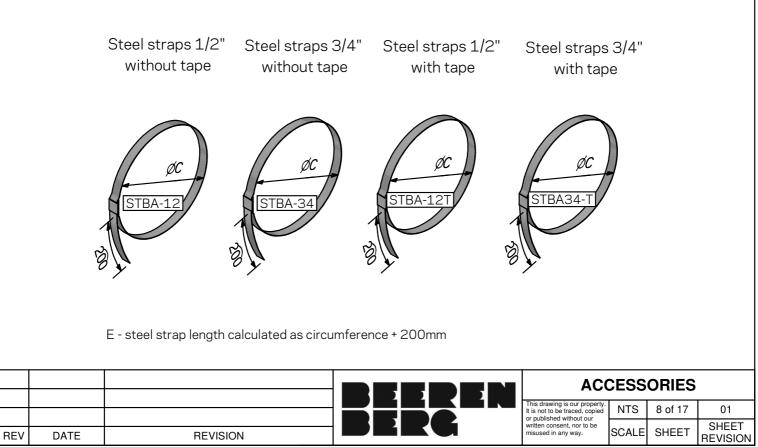

| Splice                                | 01       |
| 12              | SS316 Screws                          | 02       |
| 13              | Distance Solutions                    | 01       |
| 14              | Bernax Rubber Dripping Edges          | 01       |
| 15              | Fyrewrap LTF WR                       | 02       |
| 16              | Acoustic Barrier Mat BM0070 Length 2m | 01       |
| 17              | Acoustic Barrier Mat BM0070 Lengh 3m  | 02       |

#### Sealants and glues



3 of 17

02

SHEET

REVISION

File name: 100-471-3.idw Catalog revision: 03



File name: 100-471-3.idw Catalog revision: 03



File name: 100-471-3.idw Catalog revision: 03

## Adjustable Toggles



File name: 100-471-3.idw Catalog revision: 03

REV

#### Cotter pins



#### Steel straps





File name: 100-471-3.idw Catalog revision: 03

# Aluminium foils



File name: 100-471-3.idw Catalog revision: 03





File name: 100-471-3.idw Catalog revision: 03



File name: 100-471-3.idw Catalog revision: 03

## Benarx Rubber Dripping Edges



File name: 100-471-3.idw Catalog revision: 03





File name: 100-471-3.idw Catalog revision: 03



File name: 100-471-3.idw Catalog revision: 03