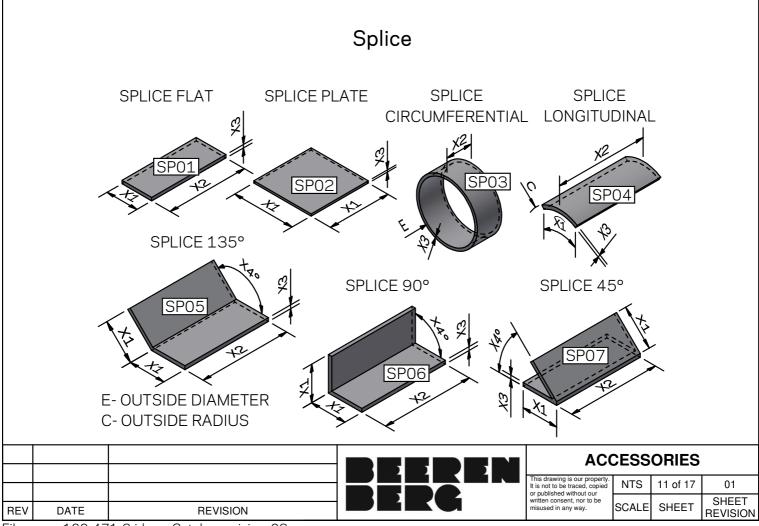

# Catalog Accessories

| Revision Table  |                                       |          |
|-----------------|---------------------------------------|----------|
| Sheet<br>Number | Fitting Type Group                    | Revisior |
| 1               | Main page                             | -        |
| 2               | Revision Table                        | -        |
| 3               | Sealants and glues                    | 02       |
| 4               | Tapes                                 | 02       |
| 5               | Pop Rivets                            | 02       |
| 6               | Adjustable Toggles                    | 02       |
| 7               | Cotter pins                           | 01       |
| 8               | Steel straps                          | 01       |
| 9               | Support Rings                         | 02       |
| 10              | Aluminium foils                       | 01       |
| 11              | Splice                                | 01       |
| 12              | SS316 Screws                          | 02       |
| 13              | Distance Solutions                    | 01       |
| 14              | Bernax Rubber Dripping Edges          | 01       |
| 15              | Fyrewrap LTF WR                       | 02       |
| 16              | Acoustic Barrier Mat BM0070 Length 2m | 01       |
| 17              | Acoustic Barrier Mat BM0070 Lengh 3m  | 02       |